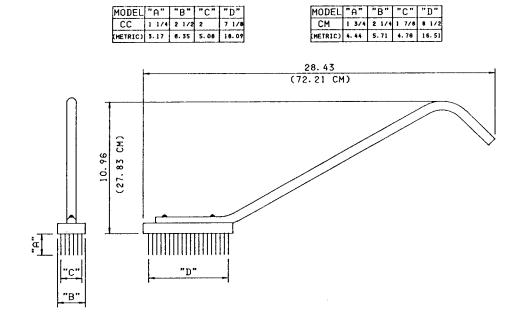

### **SPECIFICATIONS**

#### **DIMENSIONS**

| MODEL<br>NUMBER | LENGTH<br>IN. (CM) | HEIGHT<br>IN. (CM) | WIDTH<br>IN. (CM)   | SHIPPING<br>WT.<br>LB. (KG.) |
|-----------------|--------------------|--------------------|---------------------|------------------------------|
| CC              | 281/2 (72.21)      | 11 (27.83)         | $2^{1}/_{2}$ (6.35) | 11 (5.0)                     |
| CM              | 281/2 (72.21)      | 11 (27.83)         | 21/4 (5.71)         | 11 (5.0)                     |